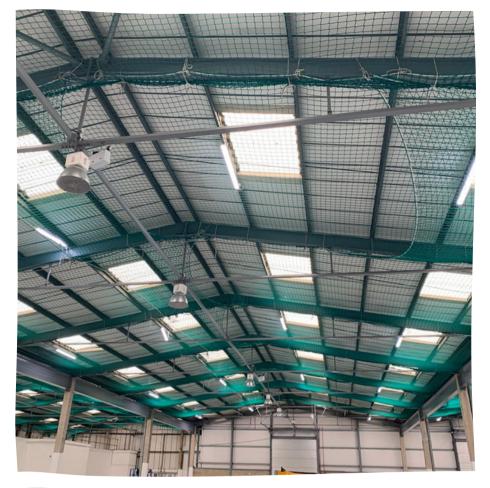

Top Left – Internal safety netting to ensure safe working

Bottom Left – New built-up roof system with a 25-year guarantee

Bottom Right – Image of new car charging point installed

Top Right – Before image of the warehouse