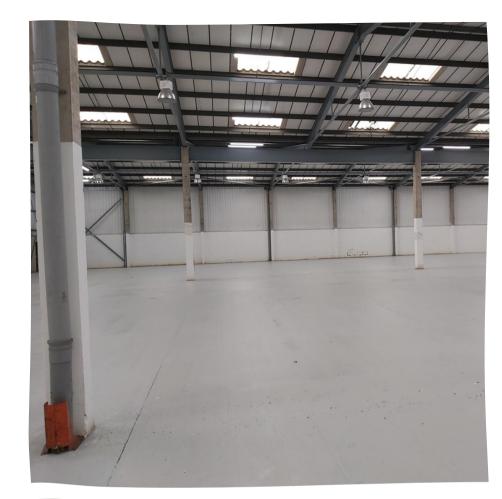

mal efficiency to achieve current Part L building regulations. Weatherproofing Advisors also managed the successful delivery of a complete internal overhaul with new epoxy resin floor coating, painting throughout, new carpet, new LED lighting, and office fittings, with EV charging points to the outside.

The project was completed without affecting any of the neighboring properties' operations, with one neighboring tenant commenting how 'they were kept informed throughout the project of what was happening'.







Top Left – Internal safety netting to ensure safe working

Bottom Left – New built-up roof system with a 25-year guarantee

Bottom Right – Image of new car charging point installed

Top Right – Before image of the warehouse

Main Picture – Internal warehouse with new Epoxy resin







## Setting new standards for the roofing industry







Established over four decades, Weatherproofing Advisors continue to raise the bar with respect to their technical and service capabilities.

Specialising in the maintenance and refurbishment of roofing and cladding, Weatherproofing Advisors have built their enviable reputation around their passion for providing their customers with unparalleled levels of service.

Service the WPA way Our culture of continual improvement and going the extra mile for our customers and colleagues alike has enabled us to develop a true and lasting partnership with many of our clients.

Our customers say we bring real value to their business – over 93% of our customers said we had provided excellent levels of service in relation to quality of works,