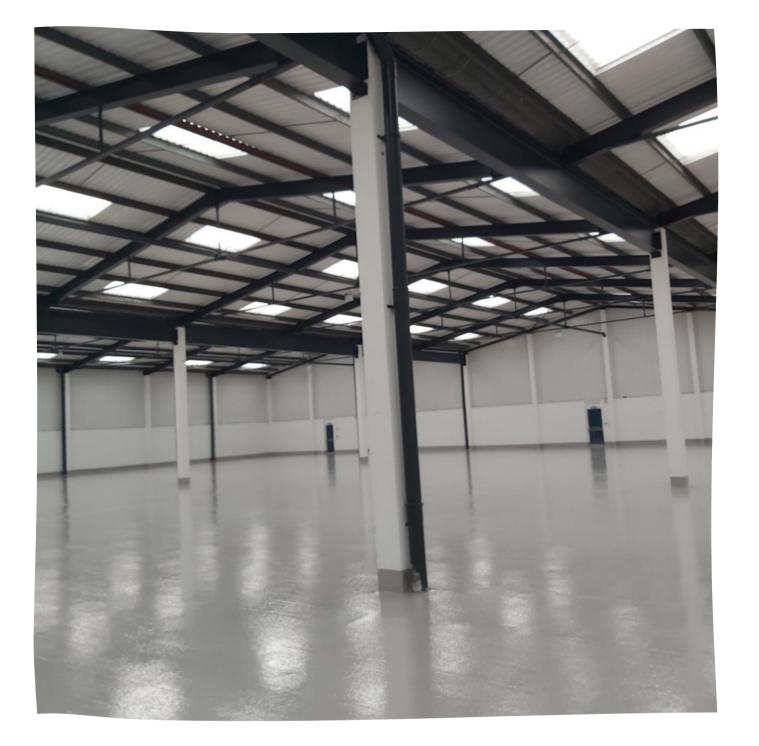

n

Acting as Principal Contractor, Weatherproofing Advisors successfully replaced the existing asbestos cement roof covering with a new profiled steel built-up roof system. The new roof covering not only ensured a guaranteed wind and watertight building, this also increased the thermal efficiency to achieve current Part L building regulations. Weatherproofing Advisors also managed the successful delivery of a complete internal overhaul with new epoxy resin floor coating, painting throughout, new carpet, new LED lighting, and office fittings, with EV charging points to the outside.

The project was completed without affecting any of the neighboring properties' operations, with one neighboring tenant commenting how 'they were kept informed throughout the project of what was happening'.







Top Left – Internal safety netting to ensure safe working

Bottom Left – New built-up roof system with a 25-year guarantee

Bottom Right – Image of new car charging point installed

Top Right – Before image of the warehouse

Main Picture – Internal warehouse with new Epoxy resin







## Setting new standards for the roofing industry







Established over four decades, Weatherproofing Advisors continue to raise the bar with respect to their technical and service capabilities.

Specialising in the maintenance and refurbishment of roofing and cladding, Weatherproofing Advisors have built their enviable reputation around their passion for providing their customers with unparalleled levels of service.

Service the WPA way Our culture of continual improvement and going the extra mile for o