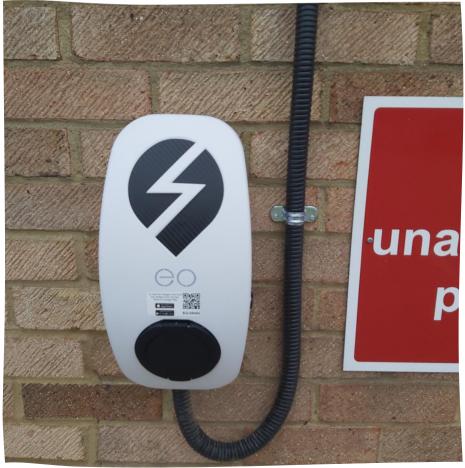

## The Solution

Acting as Principal Contractor, Weatherproofing Advisors successfully replaced the existing asbestos cement roof covering with a new profiled steel built-up roof system. The new roof covering not only ensured a guaranteed wind and watertight building, this also increased the thermal efficiency to achieve current Part L building regulations. Weatherproofing Advisors also managed the successful delivery of a complete internal overhaul with new epoxy resin floor coating, painting throughout, new carpet, new LED lighting, and office fittings, with EV charging points to the outside.

Top Left – Internal safety netting to ensure safe working

Bottom Left – New built-up roof system with a 25-year guarantee

Bottom Right – Image of new car charging point installed

Top Right – Before image of the warehouse