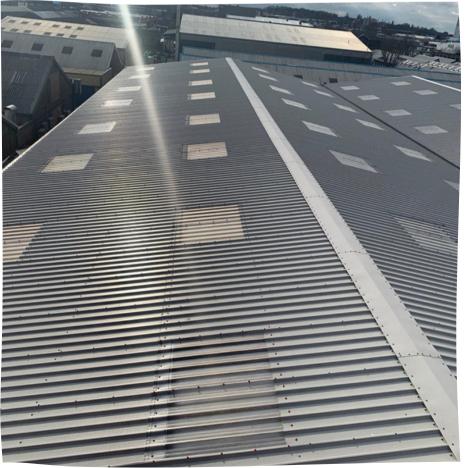

Top Left – Internal safety netting to ensure safe working

Bottom Left – New built-up roof system with a 25-year guarantee

Bottom Right – Image of new car charging point installed

Top Right – Before image of the warehouse