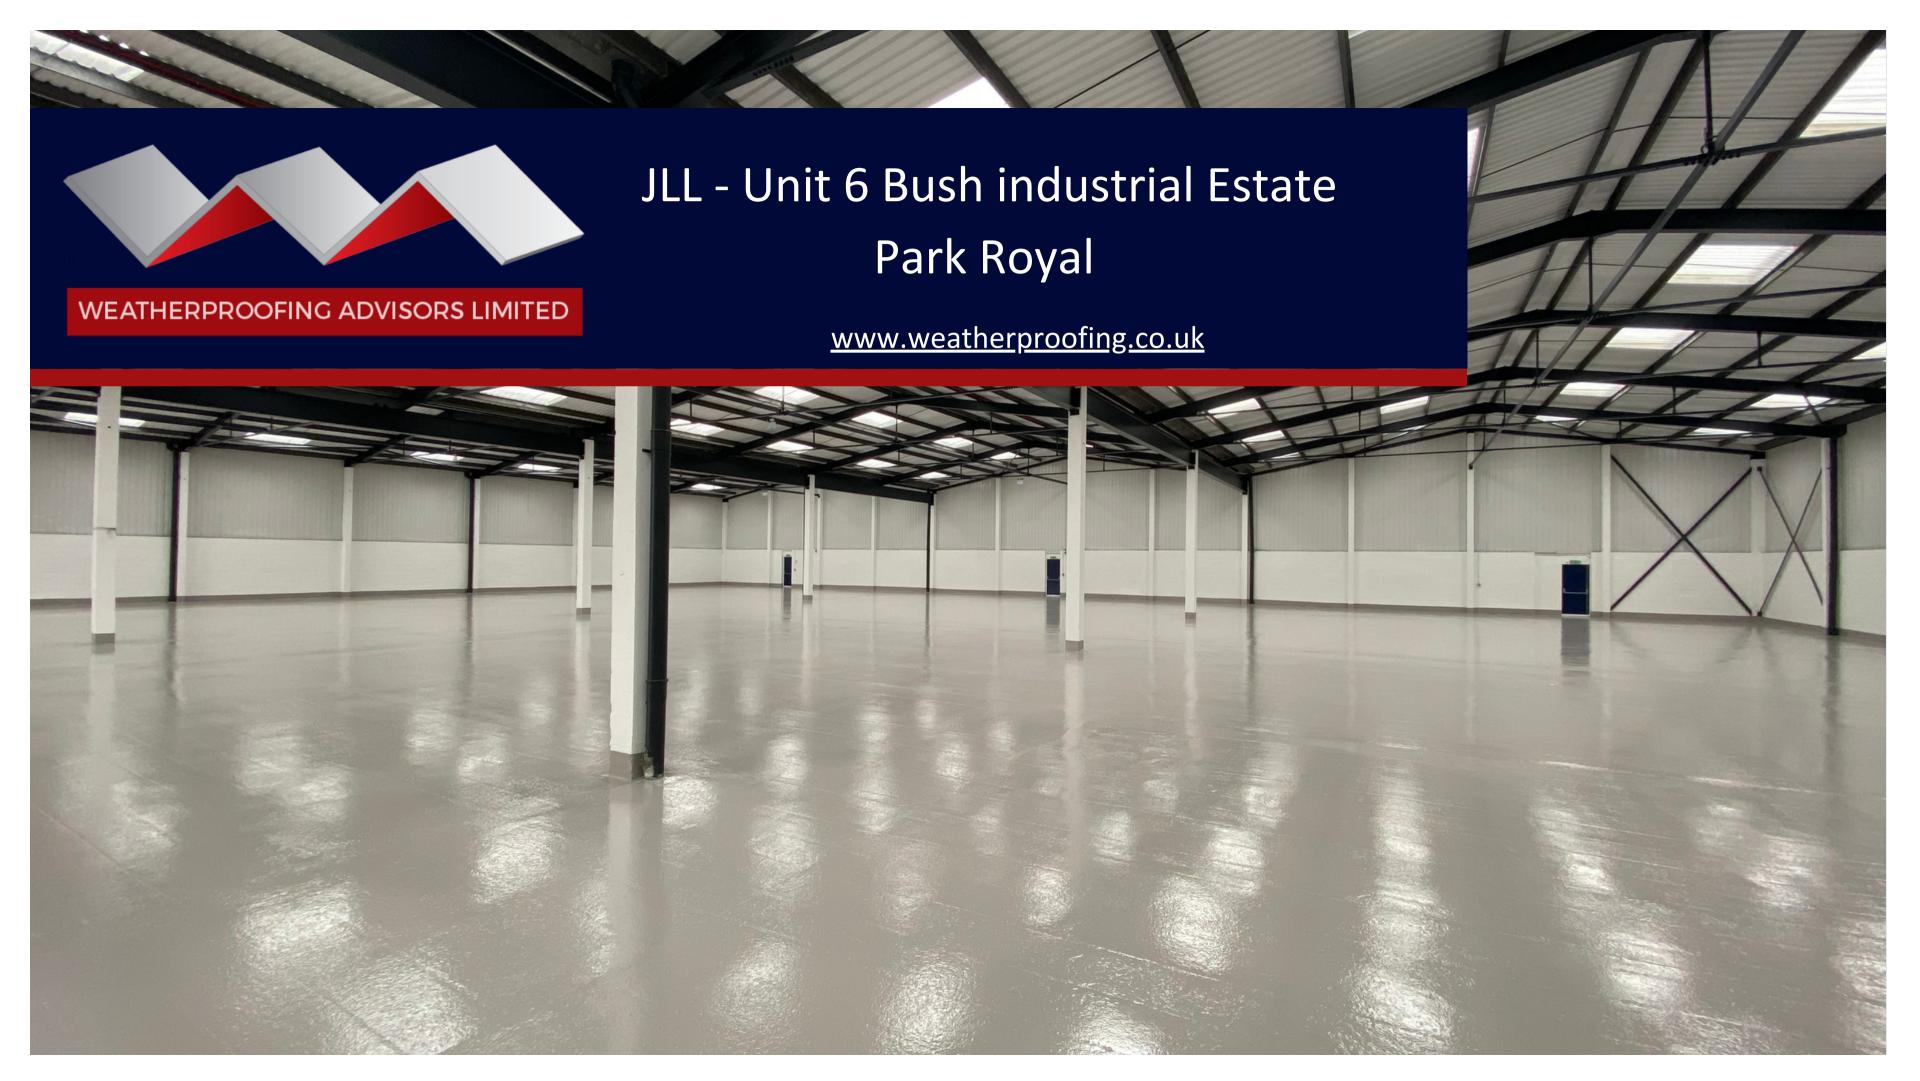

## Weatherproofing Advisors were successfully appointed to carry out a full CAT A refurbishment of Unit 6 Bush Industrial estate in North London

## The Solution

Acting as Principal Contractor, Weatherproofing Advisors successfully replaced the existing asbestos cement roof covering with a new profiled steel built-up roof system. The new roof covering not only ensured a guaranteed wind and watertight building, this also increased the thermal efficiency to achieve current Part L building regulations. Weatherproofing Advisors also managed the successful delivery of a complete internal overhaul with new epoxy resin floor coating, painting throughout, new carpet, new LED lighting, and office fittings, with EV charging points to the outside.

Main Picture – Internal warehouse with new Epoxy resin