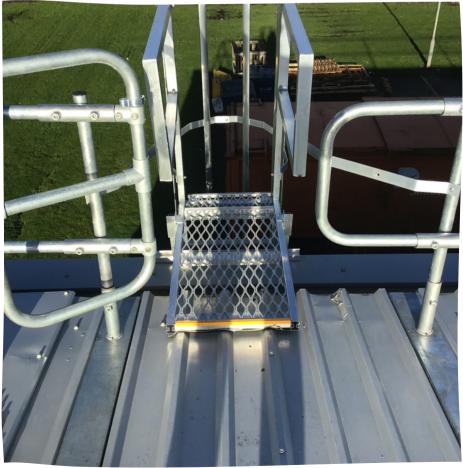

The existing metal gutters were lined with a high-performance liquid coating system. A new galvanised steel access ladder and permanent edge guard handrail system was installed to provide safe access for ongoing maintenance requirements.