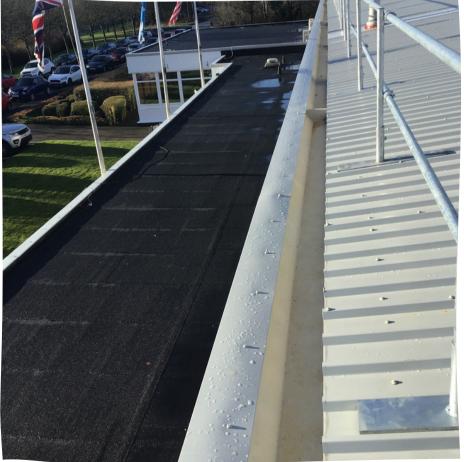

The existing metal gutters were lined with a high-performance liquid coating system. A new galvanised steel access ladder and permanent edge guard handrail system was installed to provide safe access for ongoing maintenance requirements.

A new high performance bituminous felt system was specified to the office roof areas. Following a site inspection survey, several localised areas were identified as being problematic and these areas were cut out and replaced with new insulation. The remainder of the roof areas were overlaid with WPA working in close connection with the clients M&E representatives.