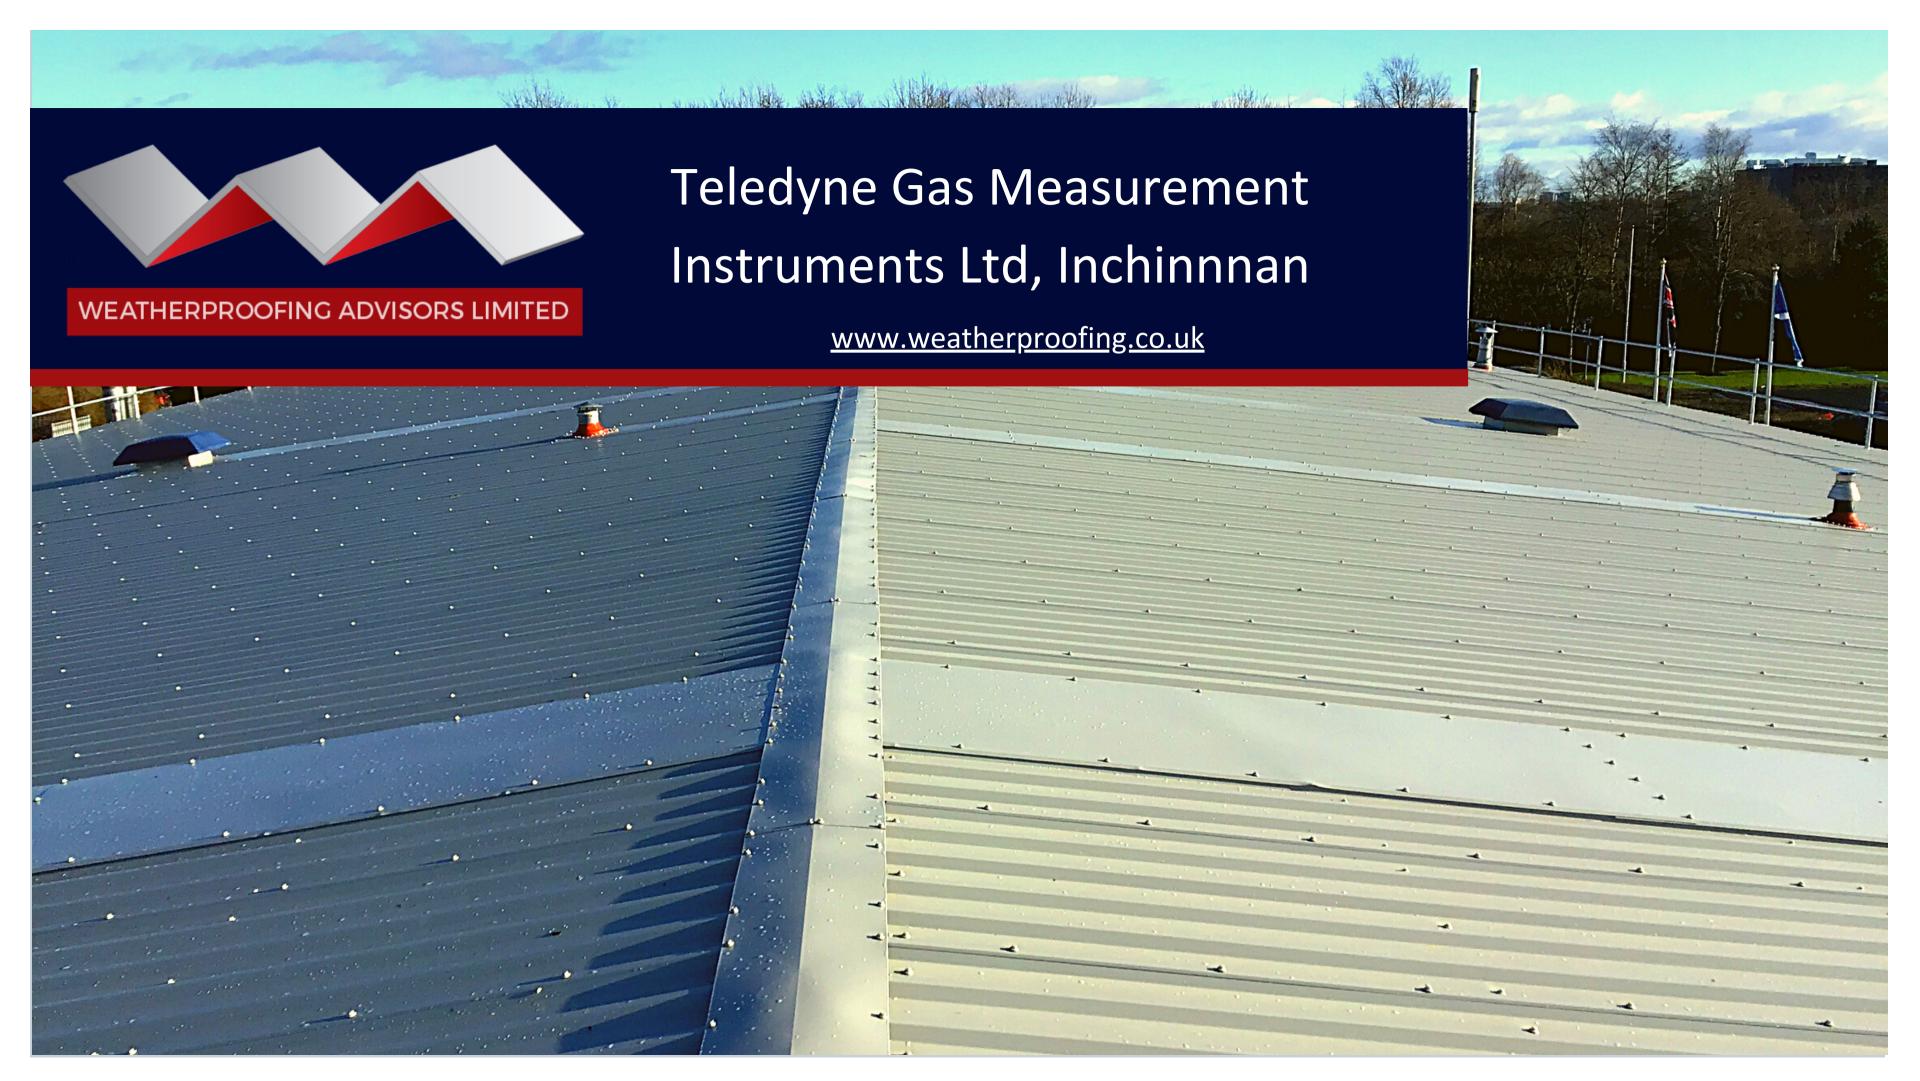

## Weatherproofing Advisors (WPA) were successfully appointed out to carry out the roof refurbishment works (app. 2300m2) for Teledyne Gas Measurement Instruments Ltd.

The main warehouse and office roofs had been experiencing water ingress issues which were causing disruption to daily operations.

The Client required a solution which had minimal impact on internal operations and could provide a long-term solution for the building. The works involved encapsulation of the existing asbestos cement roof with a new plastisol coated steel profiled sheet and GRP rooflights.