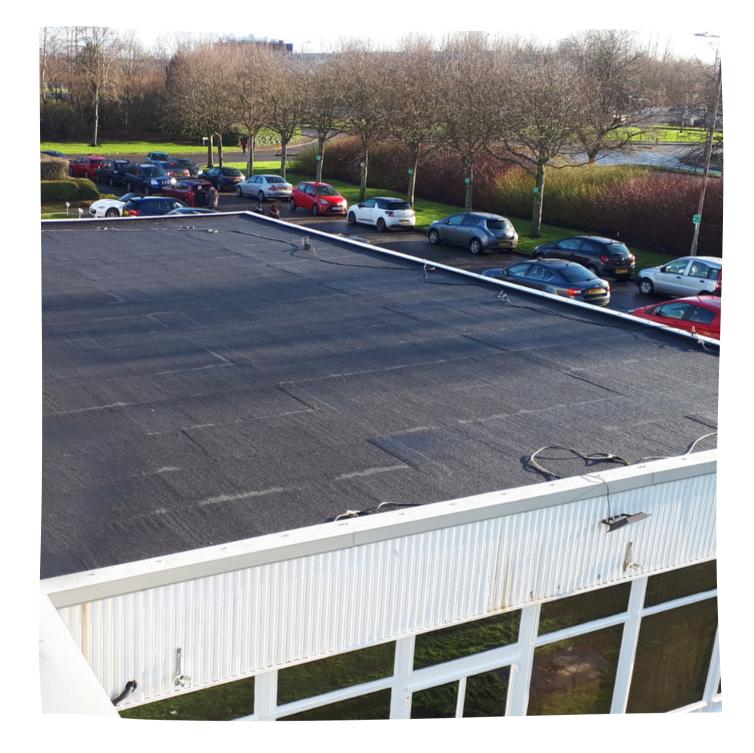

A new high performance bituminous felt system was specified to the office roof areas. Following a site inspection survey, several localised areas were identified as being problematic and these areas were cut out and replaced with new insulation. The remainder of the roof areas were overlaid with WPA working in close connection with the clients M&E representatives.