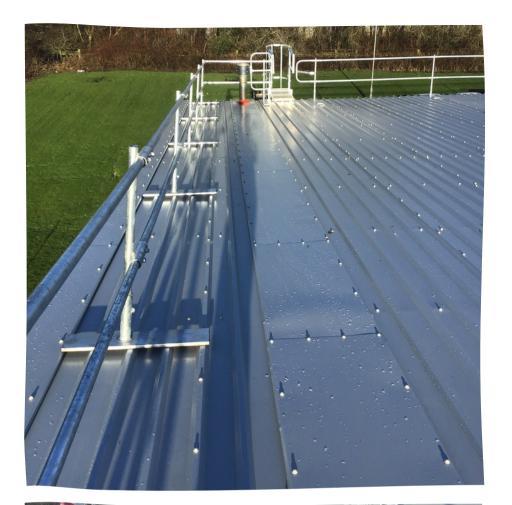

The Client required a solution which had minimal impact on internal operations and could provide a long-term solution for the building. The works involved encapsulation of the existing asbestos cement roof with a new plastisol coated steel profiled sheet and GRP rooflights.

The existing metal gutters were lined with a high-performance liquid coating system. A new galvanised steel access ladder and permanent edge guard handrail system was installed to provide safe access for ongoing maintenance requirements.