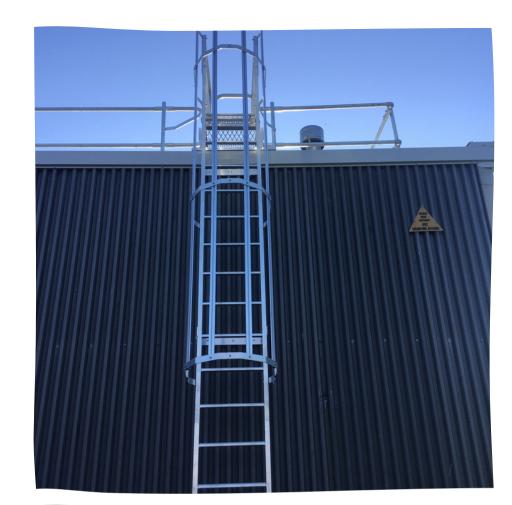

The existing metal gutters were lined with a high-performance liquid coating system. A new galvanised steel access ladder and permanent edge guard handrail system was installed to provide safe access for ongoing maintenance requirements.